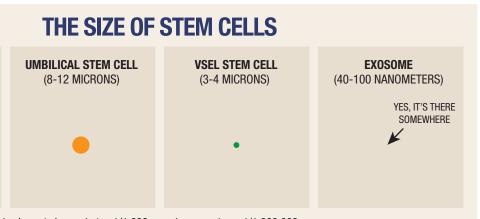

### Exosomes

Exosomes are tiny packets of information, smaller than stem cells that are released by umbilical sourced stem cells. They are 1,000 times smaller than the umbilical cells, and due to their size, they are able to reach deeper into tissue, and small enough to cross the blood brain barrier.

### WIDTH OF A HUMAN HAIR (75 MICRONS IN DIAMETER)

| \$14,000.00 | (Save \$1,400) |
|-------------|----------------|
| \$28,000.00 | (Save \$3,000) |

1 micron (micrometer) = 1/1,000 mm, 1 nanometer = 1/1,000,000 mm