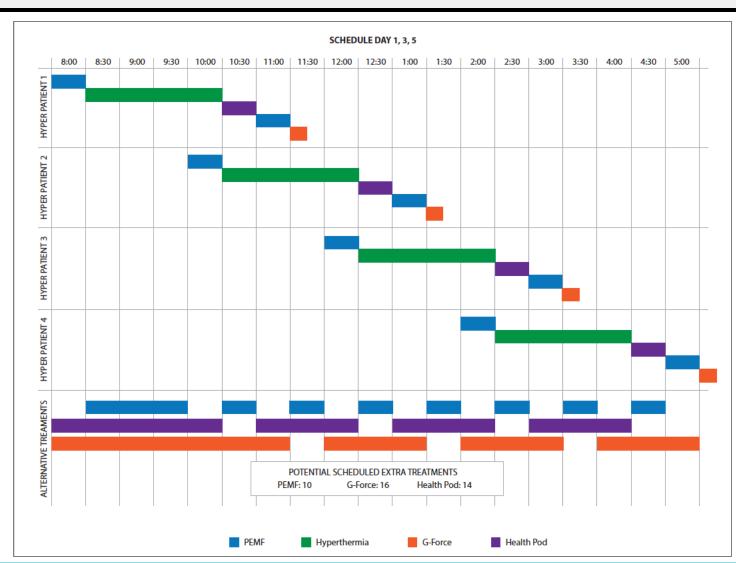

# **Create the Optimal Treatment Plan**

Consider patient schedule (1x/week, 3x/week) and clinic availability / capacity

# **Create the Optimal Treatment Plan**